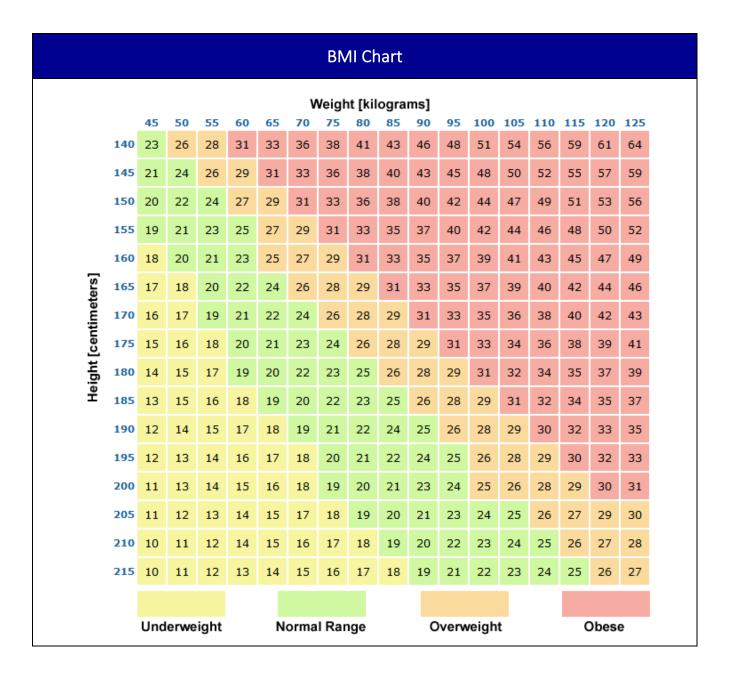

## **Sleep Disorders Screening**

| Patient Name:                                                                                                                                                                                                                             | _ Date:       | /              | _/      |
|-------------------------------------------------------------------------------------------------------------------------------------------------------------------------------------------------------------------------------------------|---------------|----------------|---------|
| Address:                                                                                                                                                                                                                                  | _ DOB:        | /              | _/      |
| Section 1: Patient Evaluation                                                                                                                                                                                                             |               |                |         |
| Fill in the blanks, tick one yes or no response for each question  BMI (See Attached Chart): Is it greater than or equal to 30?  Neck Circumference Is it ≥43cm (Men) or ≥38cm (Women)  Have you gained 6kg or more in the past 6 months? | ?             | No<br> -<br> - | Yes<br> |
| Section 2: Subjective Sleep Evaluation Please tick one yes or no response for each question                                                                                                                                               |               |                |         |
| Do you snore?                                                                                                                                                                                                                             | lking         | No             | Yes     |
| Section 3: Prior Diagnosis  Fill in the blanks, tick one yes or no response for each question  Have you previously been diagnosed with sleep apnea?                                                                                       |               | No<br>□        | Yes     |
| Notes: (Please add any notes regarding snoring, sleep patterns or sleep apnea that you f                                                                                                                                                  | eel may be ap | propriate      | .)      |
| OFFICE USE ONLY  Pt. Eval Subjective Sleep Eval Prior OSA Diagnosis                                                                                                                                                                       | Referral Reco | mmended        | d 🗆     |